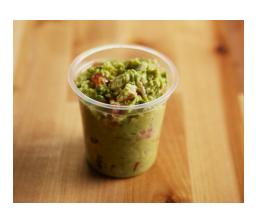

### FLEXIBILITY & COMPATABILITY

Display Pack's 2, 4, and 6 oz portion cups are industry standard sizes designed for drop-in compatibility paired with other packaging solutions such as dips for produce trays or dressings with salad kits. The cups can also be sealed for use as a standalone offering.

### PRIMED FOR YOUR PRODUCTION LINE

Our single-serve cups are thermoformed to run efficiently within your production line. Our cups feature a .11" flange size designed for optimal sealing within a minimal footprint.