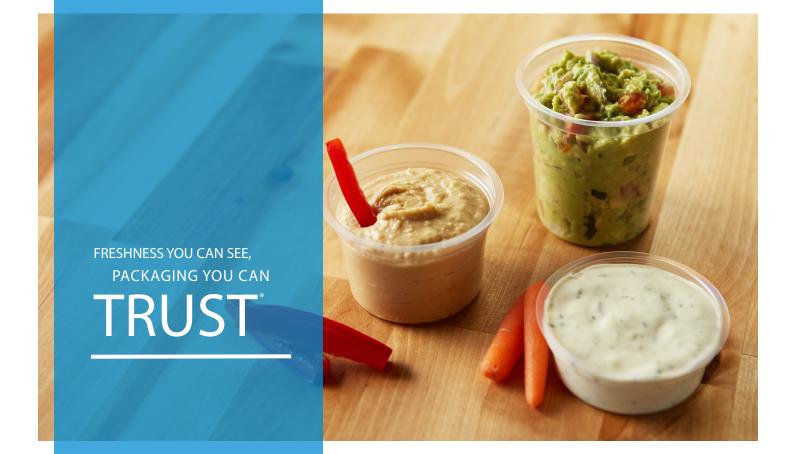

# Single Serve Cups

We've optimized our cups for a wide variety of single serve applications...including yours.

## You've perfected your product.

## We've perfected how to showcase it.

### FLEXIBILITY & COMPATABILITY

Display Pack's 2, 4, and 6 oz portion cups are industry standard sizes designed for drop-in compatibility paired with other packaging solutions such as dips for produce trays or dressings with salad kits. The cups can also be sealed for use as a standalone offering.

### PRIMED FOR YOUR PRODUCTION LINE

Our single-serve cups are thermoformed to run efficiently within your production line. Our cups feature a .11" flange size designed for optimal sealing within a minimal footprint.