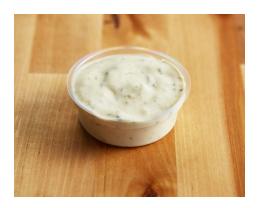

### FLEXIBILITY & COMPATABILITY

Display Pack's 2, 4, and 6 oz portion cups are industry standard sizes designed for drop-in compatibility paired with other packaging solutions such as dips for produce trays or dressings with salad kits. The cups can also be sealed for use as a standalone offering.

### PRIMED FOR YOUR PRODUCTION LINE

Our single-serve cups are thermoformed to run efficiently within your production line. Our cups feature a .11" flange size designed for optimal sealing within a minimal footprint.