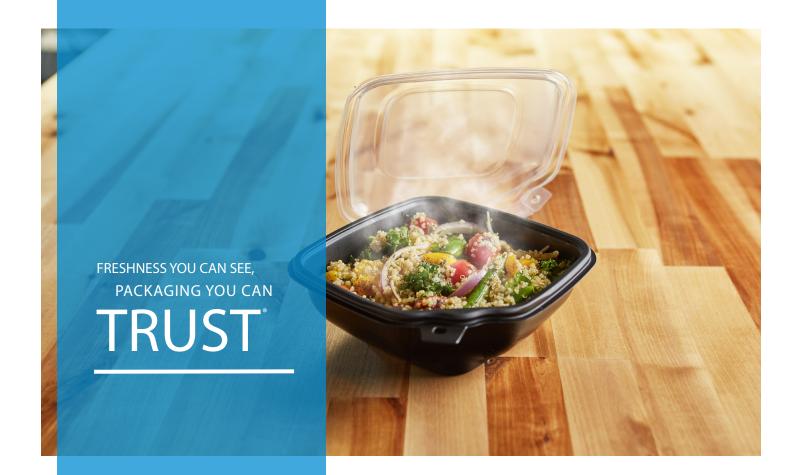

## **Entrée Containers**

The perfect microwaveable solution for your grab & go product offerings.

# You've perfected your product. We've perfected how to showcase it.

#### **FLEXIBILITY**

Our 32 oz entrée bases with clarified polypropylene lids are ideal for providing hot grab-and-go meal offerings. Grab-and-go offerings placed in our microwave-safe entrée containers have the flexibility to be served warm or refrigerated for reheating later. Consumers can enjoy hot meal offerings straight from the container without re-plating; making Display Pack's entrée containers ideal for today's on-the-go customer.