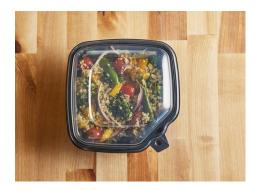

#### **FLEXIBILITY**

Our 32 oz entrée bases with clarified polypropylene lids are ideal for providing hot grab-and-go meal offerings. Grab-and-go offerings placed in our microwave-safe entrée containers have the flexibility to be served warm or refrigerated for reheating later. Consumers can enjoy hot meal offerings straight from the container without re-plating; making Display Pack's entrée containers ideal for today's on-the-go customer.

### LEAK RESISTANCE, STACKING STRENGTH & SECURITY

The rail features on our entrée containers are designed to stack up to 4 containers high. This feature allows for maximum display utilization. The unique button lock closure and leak-resistant design keeps the contents secure in the container yet easy-to-open for consumers for a better brand experience.