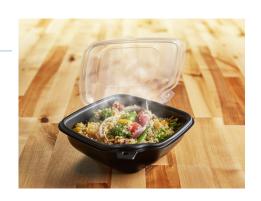

#### **FLEXIBILITY**

Our 32 oz entrée bases with clarified polypropylene lids are ideal for providing hot grab-and-go meal offerings. Grab-and-go offerings placed in our microwave-safe entrée containers have the flexibility to be served warm or refrigerated for reheating later. Consumers can enjoy hot meal offerings straight from the container without re-plating; making Display Pack's entrée containers ideal for today's on-the-go customer.

### LEAK RESISTANCE, STACKING STRENGTH & SECURITY

The rail features on our entrée containers are designed to stack up to 4 containers high. This feature allows for maximum display utilization. The unique button lock closure and leak-resistant design keeps the contents secure in the container yet easy-to-open for consumers for a better brand experience.